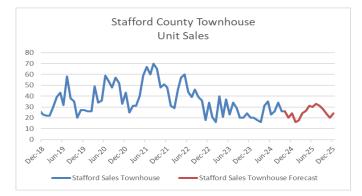

#### **Unit Sales – Townhomes**

- Unit Sales (2025 annual): 305
- Number of Sales in Peak Month: Jul, 33 units
- Year-over-Year Change (2024 2025): +1.9%