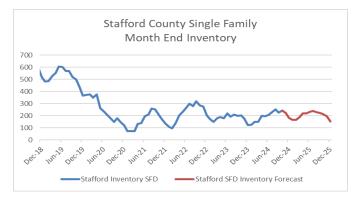

## Inventory – Single Family

- Units on Market Avg (Month End): 203
- Inventory in Peak Month: Jul, 238 units
- Avg. Year-over-Year Change: +2.5%