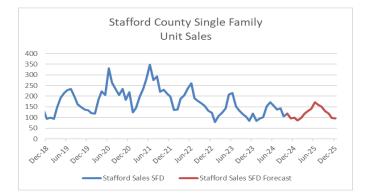

#### Unit Sales – Single Family

- Unit Sales (2025 annual): 1495
- Number of Sales in Peak Month: Jun, 172 units
- Year-over-Year Change (2024 2025): +2.2%