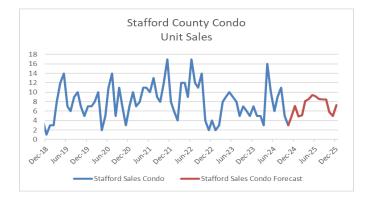

### Unit Sales – Condos

- Unit Sales (2025 annual): 89
- Number of Sales in Peak Month: Apr- Jul, 9 units
- Year-over-Year Change (20254-2025): +5%