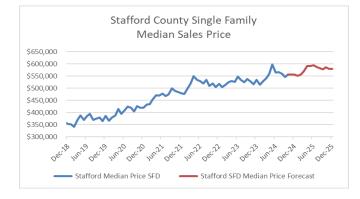

## Prices – Single Family

- Housing Prices (Dec 2025): \$579,960
- Median Price in Peak Month: Jun, \$594,017
- Avg. Year-over-Year Change: +4.5%