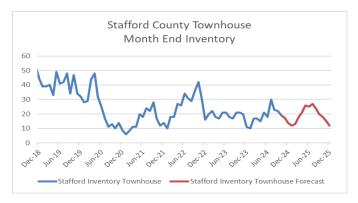

#### Inventory – Townhomes

- Units on Market Avg (Month End): 19
- Inventory in Peak Month: Jul, 27 units
- Avg. Year-over-Year Change: +3.7%