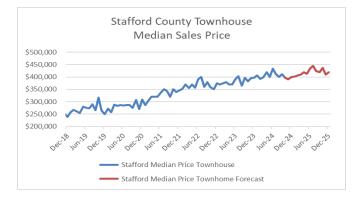

## Prices – Townhomes

- Housing Prices (Dec 2025): \$418,932
- Median Price in Peak Month: Jul, \$444,968
- Avg. Year-over-Year Change: +3.7%