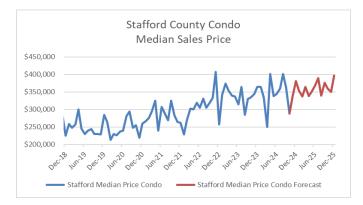

## Prices – Condos

-Housing Prices (Dec 2025): \$396,752 -Median Price in Peak Month: Dec, \$396,752 -Avg. Year-over-Year Change: +3.9%