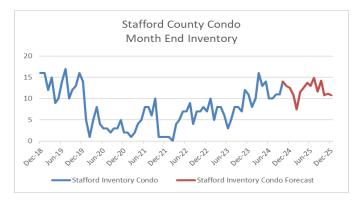

## Inventory – Condos

- Units on Market Avg (Month End): 12
- Inventory in Peak Month: Jul, 15 units
- Avg. Year-over-Year Change: +0%