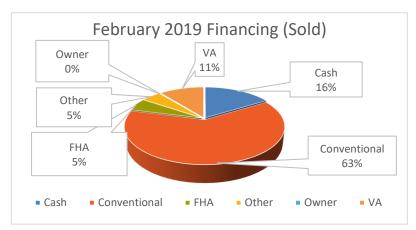

## Northern Virginia Area\* Home Sales Report

February 2019 - data as of March 6, 2019

| HOME SALES              | Percent Change | 2019            | 2018            |
|-------------------------|----------------|-----------------|-----------------|
| Detached                |                | 475             | 475             |
| Attached                |                | 313             | 279             |
| Condos & Co-ops         |                | 358             | 389             |
| Total                   | 0.26%          | 1,146           | 1,143           |
| Average Days On Market  | -25.71%        | 52              | 70              |
| INVENTORY               |                |                 |                 |
| Detached                |                | 1,288           | 1,363           |
| Attached                |                | 248             | 354             |
| Condos & Co-ops         |                | 353             | 679             |
| Total                   | -21.16%        | 1,889           | 2,396           |
| New Listings            | -11.13%        | 1,980           | 2,228           |
| Months Supply           | -21.37%        | 1.65            | 2.10            |
| SALES PRICE             |                |                 |                 |
| Average                 | 2.62%          | \$571,375       | \$556,791       |
| Median                  | 1.00%          | \$505,000       | \$500,000       |
| YEAR TO DATE            |                |                 |                 |
| YTD Homes Sold          | 1.47%          | 2,273           | 2,240           |
| YTD Sales Volume        | 2.26%          | \$1,287,600,065 | \$1,259,189,891 |
| YTD Average Sales Price | 0.77%          | \$566,476       | \$562,138       |